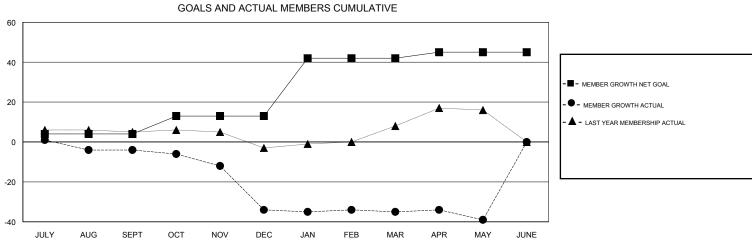

## JOOST PAIJMANS **LOCATION ENGLAND GMT CA** Clubs Members RESULTS FOR 2018-2019 RESULTS FOR 2018-2019 NEW CLUB GOAL NEW CLUBS DROPPED CLUBS MEMBER GROWTH NET MEMBER GROWTH DROPPED QUARTER QUARTER GOAL ACTUAL MEMBERS ACTUAL (including transfers) 0 0 0 8 JULY/AUG/SEPT JULY/AUG/SEPT 0 9 11 38 OCT/NOV/DEC OCT/NOV/DEC 0 1 29 12 13 JAN/FEB/MAR JAN/FEB/MAR 0 0 0 3 5 9 APR/MAY/JUNE APR/MAY/JUNE